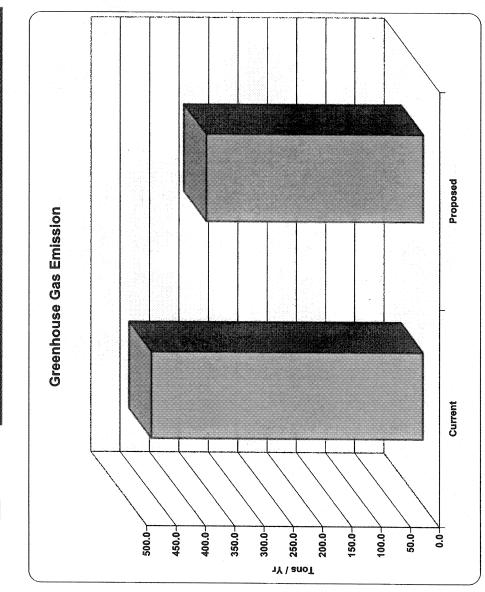

FUNDING SOURCE: Non-GOB

To approve a contract with Enterprise Fleet Management, Inc. through Cooperating School Districts to provide a managed fleet program that will include leasing, rental, maintenance, fuel and disposal for the period November 17, 2010 through June 30, 2011 at a cost not to exceed \$81,000. 11-16-10-03