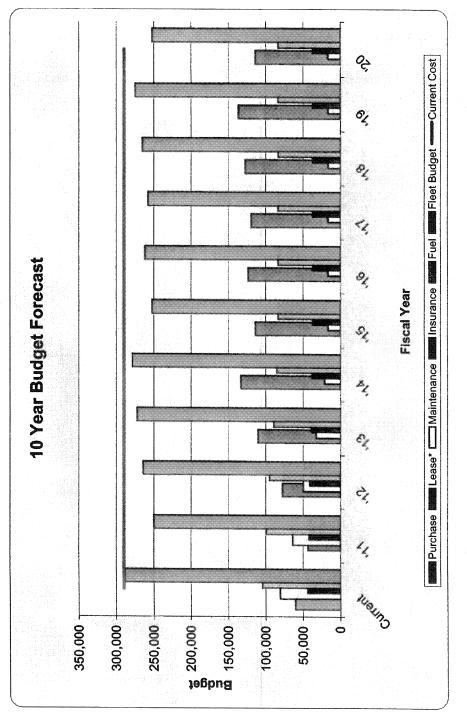

gs  | \$274,577      | Long Term Avg.  | Savings      |   |
|----------------|----------------|-----------------|--------------|---|
|                | 8.00           | \$36.76         | \$2.75       |   |
| Proposed Fleet | Proposed Cycle | Proposed Maint. | Price/Gallon |   |
|                | 10,000         | \$32.00         | 2            |   |
| Fleet Growth   | Annual Miles   | Insurance       | 2048         |   |
| 45             | 14.00          | \$150.00        | *            |   |
| Current Fleet  | Current Cycle  | Current Maint.  | Fuel Info    |   |
|                | enterorise     |                 |              | - |

| -      |
|--------|
|        |
|        |
| 54,091 |
| - 80   |
|        |
|        |
|        |
| 446    |
|        |
| 400    |
| ***    |
| 449    |



<sup>\*</sup> Lease Rates are conservative estimates



| Proposed Fleet 38 | Annual Miles   10,000 | MPG 10   | Price/Gallon \$2.75 |
|-------------------|-----------------------|----------|---------------------|
| Annual Tons       | CO2 Emited            | Proposed | 370.9               |
| Ame               | C02 E                 | Current  | 463.6               |



Based on 20% improvement of fuel economy

Source - fueleconomy.gov

### St. Louis Public School District

### Fleet Profile

### Fleet Replacement Schedule

| Vehicle Type            | # of Type | Average<br>Age<br>(years) | Average<br>Annual<br>Mileage |
|-------------------------|-----------|---------------------------|------------------------------|
| 1/2 Ton Pickup Reg 4x2  | 1.00      | 6.3                       |